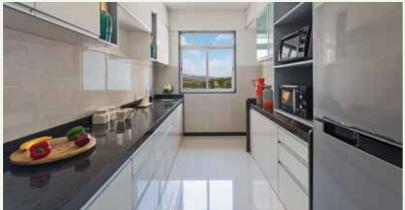

**KITCHEN:** Vitrified flooring, granite kitchen platform with stainless steel sink, auxiliary platform, provision for washing machine, electrical points for water purifier, exhaust, refrigerator and mixer grinder