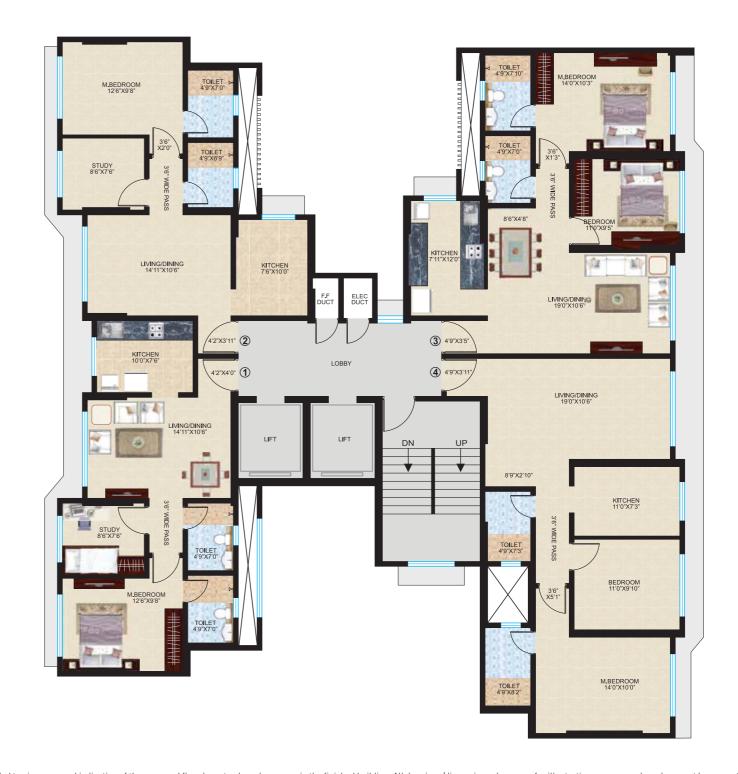

# TYPE - A WING - A 2

# Wing A2

| ТҮРЕ              | RERA CARPET<br>AREA |
|-------------------|---------------------|
| Flat No 1 - 2 BHK | 557 Sq.Ft.          |
| Flat No 2 - 2 BHK | 556 Sq.Ft.          |
| Flat No 3 - 2 BHK | 721 Sq.Ft.          |
| Flat No 4 - 2 BHK | 733 Sq.Ft.          |