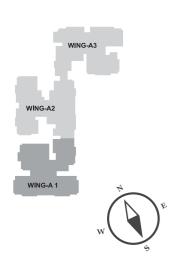

# Delivering trust through iconic landmarks









# 13.40 M. WIDE SHIV VALLABH ROAD

# Master Layout Plan

### **LEGEND**

- 01 Manicured Gardens
- 02 Building Entry
- 03 Multiplay Area
- 04 Adult Fitness Corner
- 05 Picnic Lawns / Lush Green Space
- 06 Group Seating
- 07 Club House
- 08 Reflexology Path
- 09 Kids Play Area
- 10 Wooden Deck for Parents Seating
- 11 Substation
- 12 Jogging Track / Walking Track
- 13 Multi-level Parking
- Sold out and possession given

# TYPE-A WING-A 1

### Wing A1

| Туре              | RERA CARPET<br>AREA |
|-------------------|---------------------|
| Flat No 1 - 2 BHK | 557 Sq.Ft.          |
| Flat No 2 - 2 BHK | 720 Sq.Ft.          |
| Flat No 3 - 2 BHK | 735 Sq.Ft.          |
| Flat No 4 - 2 BHK | 556 Sq.Ft.          |

### **TYPICAL FLOOR PLAN**





# TYPE - A WING - A 2

# Wing A2

| ТҮРЕ              | RERA CARPET<br>AREA |
|-------------------|---------------------|
| Flat No 1 - 2 BHK | 557 Sq.Ft.          |
| Flat No 2 - 2 BHK | 556 Sq.Ft.          |
| Flat No 3 - 2 BHK | 721 Sq.Ft.          |
| Flat No 4 - 2 BHK | 733 Sq.Ft.          |

### TYPICAL FLOOR PLAN





# TYPE - A WING - A 3

## Wing A3

| ТҮРЕ              | RERA CARPET<br>AREA |
|-------------------|---------------------|
| Flat No 1 - 2 BHK | 712 Sq.Ft.          |
| Flat No 2 - 2 BHK | 708 Sq.Ft.          |
| Flat No 3 - 2 BHK | 560 Sq.Ft.          |
| Flat No 4 - 2 BHK | 552 Sq.Ft.          |

### TYPICAL FLOOR PLAN







### SHETH CORP PVT. LTD.

Head Office- 3rd Floor, Prius Infinity, Behind Garware House, Paranjape B Scheme, Subhash Road, Vile Parle (E), M