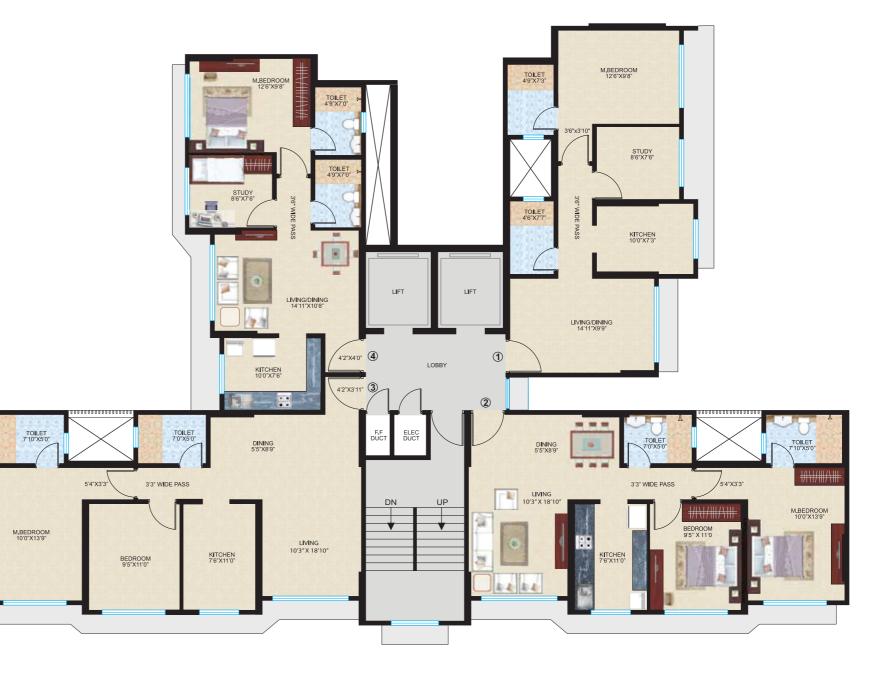

Delivering trust through iconic landmarks









# 13.40 M. WIDE SHIV VALLABH ROAD

# Master Layout Plan

### **LEGEND**

- 01 Manicured Gardens
- 02 Building Entry
- 03 Multiplay Area
- 04 Adult Fitness Corner
- 05 Picnic Lawns / Lush Green Space
- 06 Group Seating
- 07 Club House
- 08 Reflexology Path
- 09 Kids Play Area
- 10 Wooden Deck for Parents Seating
- 11 Substation
- 12 Jogging Track / Walking Track
- 13 Multi-level Parking
- Sold out and possession given

# TYPE-A WING-A 1

### Wing A1

| Туре              | RERA CARPET<br>AREA |
|-------------------|---------------------|
| Flat No 1 - 2 BHK | 557 Sq.Ft.          |
| Flat No 2 - 2 BHK | 720 Sq.Ft.          |
| Flat No 3 - 2 BHK | 735 Sq.Ft.          |
| Flat No 4 - 2 BHK | 556 Sq.Ft.          |

### **TYPICAL FLOOR PLAN**





# TYPE - A WING - A 2

# Wing A2

| ТҮРЕ              | RERA CARPET<br>AREA |
|-------------------|---------------------|
| Flat No 1 - 2 BHK | 557 Sq.Ft.          |
| Flat No 2 - 2 BHK | 556 Sq.Ft.          |
| Flat No 3 - 2 BHK | 721 Sq.Ft.          |
| Flat No 4 - 2 BHK | 733 Sq.Ft.          |

### TYPICAL FLOOR PLAN





# TYPE - A WING - A 3

## Wing A3

| ТҮРЕ              | RERA CARPET<br>AREA |
|-------------------|---------------------|
| Flat No 1 - 2 BHK | 712 Sq.Ft.          |
| Flat No 2 - 2 BHK | 708 Sq.Ft.          |
| Flat No 3 - 2 BHK | 560 Sq.Ft.          |
| Flat No 4 - 2 BHK | 552 Sq.Ft.          |

### TYPICAL FLOOR PLAN







### SHETH CORP PVT. LTD.

Head Office- 3rd Floor, Prius Infinity, Behind Garware House, Paranjape B Scheme, Subhash Road, Vile Parle (E), Mum