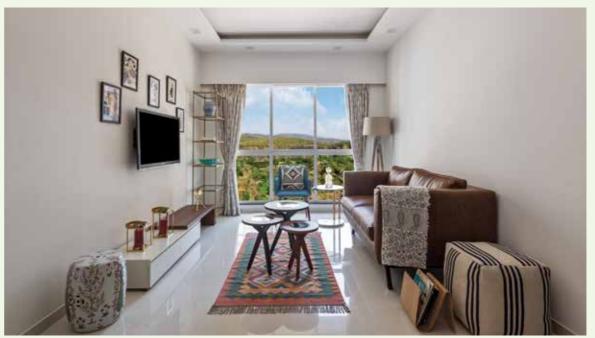

# Apartment Amenities

**LIVING & DINING ROOM:** Vitrified flooring, extensive electrical layout, windows with granite sills, cable point, telephone point

**BEDROOMS:** Vitrified flooring, AC points, extensive electrical layout, telephone points