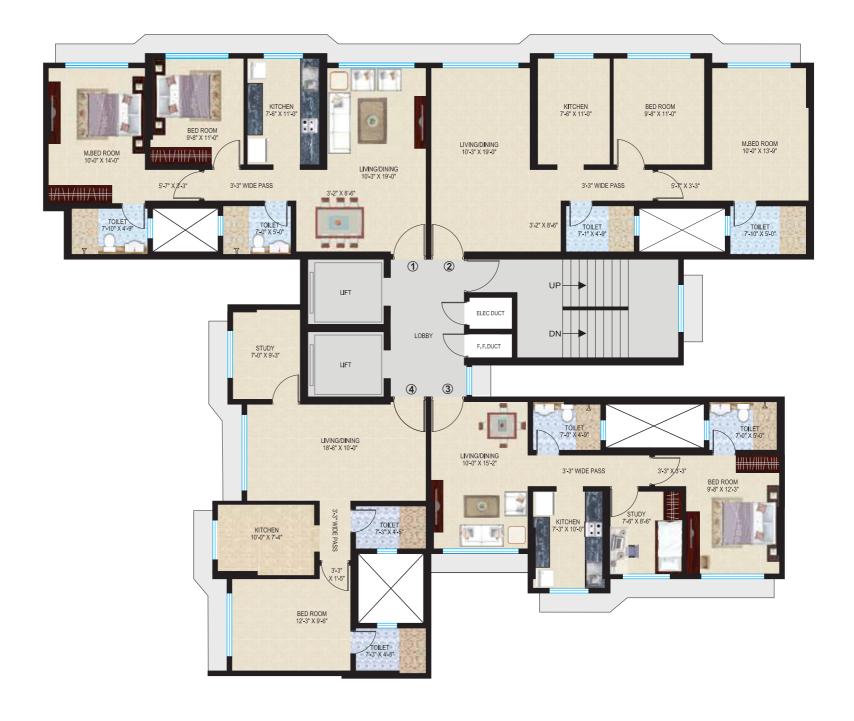

### Wing A1

| Туре              | RERA CARPET<br>AREA |
|-------------------|---------------------|
| Flat No 1 - 2 BHK | 557 Sq.Ft.          |
| Flat No 2 - 2 BHK | 720 Sq.Ft.          |
| Flat No 3 - 2 BHK | 735 Sq.Ft.          |
| Flat No 4 - 2 BHK | 556 Sq.Ft.          |